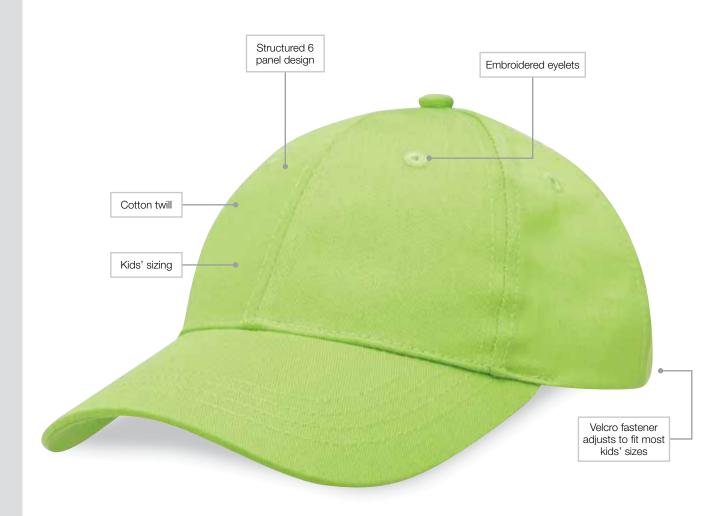

## **Kids' Twill Cap**

Specifications:

MATERIAL: Premium cotton twill

DECORATION TYPES: Embroidery, Digital Transfer

DECORATION AREAS: Transfer area

Centre Front: 50mm h x 100mm w

**Embroidery areas** 

Centre Front: 58mm h x 120mm w

Sides: 35mm h x 60mm w

Back Text Around Arch: 10mm h x 95mm w

DESCRIPTION: • Cotton twill

Structured 6 panel design

Kids' sizing

Embroidered eyelets

Velcro fastener adjusts to fit most kids' sizes

PACKAGING: 25 pieces packed into a poly bag per carton